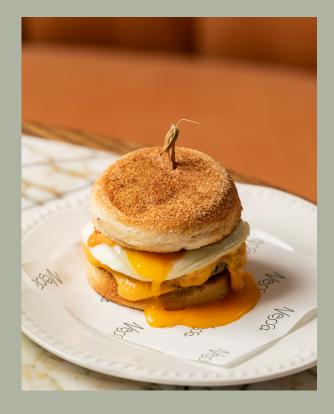

ix. Overlooking Warwick Street, this room is ideal for small meetings, previews, podcast recordings and intimate dinners alike.

#### LEXINGTON &



### MARSHALL





Standing side-by side and linked via a retractable sound-proofed partition wall, these two rooms can be combined to offer seating for 16 guests in a single table layout.

Together or reserved alone, each room is the perfect space to host private conferencing, working lunches or intimate dinners. 202&203

## LEXINGTON & MARSHALL



## LEXINGTON & MARSHALL



#### HOPKINS





The largest of the four individual spaces on the second floor, this room features a large custom-made timber boardroom table for up to 12 people seated either boardroom style or for an intimate private dinner setting.

#### THE MENU



#### THE MENU









#### THE DRINKS







#### CELEBRATIONS



#### THE LIBRARY





With luxurious sofas to sink into and a thoughtful design, the Library is a welcome retreat from the lively streets of Soho. With a fully equipped bar, the space can host up to 80 people.

Other features in the Library include discreetly integrated power sockets, a large A/V screen with sliding artwork to conceal and a set of wall mounted speakers which can be played to through a dual XLR input or Bluetooth.



#### SOCIAL SET UP



# THE DRAWING ROOM





Next to the Library, The Drawing Room, looks out over Warwick Street, through its large bay window - accommodating up to 12 people seated or up to 20 standing, for drinks and canapés.

Retractable curtains and timber bifolding doors separate this space from the Library