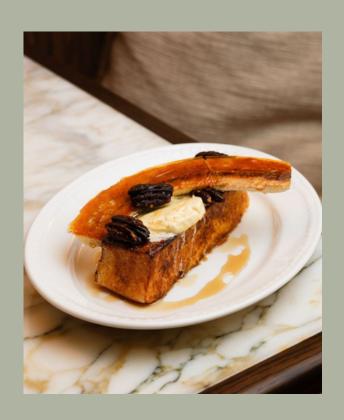

ng six. Overlooking Warwick Street, this room is ideal for small meetings, previews, podcast recordings and intimate dinners alike.

#### LEXINGTON &



### MARSHALL





Standing side-by side and linked via a retractable sound-proofed partition wall, these two rooms can be combined to offer seating for 16 guests in a single table layout.

Together or reserved alone, each room is the perfect space to host private conferencing, working lunches or intimate dinners. 202&203

## LEXINGTON & MARSHALL



## LEXINGTON & MARSHALL



#### HOPKINS





The largest of the four individual spaces on the second floor, this room features a large custom-made timber boardroom table for up to 12 people seated either boardroom style or for an intimate private dinner setting.

#### THE MENU



#### THE MENU









#### THE DRINKS







#### CELEBRATIONS



#### THE LIBRARY





With luxurious sofas to sink into and a thoughtful design, the Library is a welcome retreat from the lively streets of Soho. With a fully equipped bar, the space can host up to 80 people.

Other features in the Library include discreetly integrated power sockets, a large A/V screen with sliding artwork to conceal and a set of wall mounted speakers which can be played to through a dual XLR input or Bluetooth.



#### SOCIAL SET UP



# THE DRAWING ROOM





Next to the Library, The Drawing Room, looks out over Warwick Street, through its large bay window - accommodating up to 12 people seated or up to 20 standing, for drinks and canapés.

Retractable curtains and timber bifolding doors separate this space from the Lib