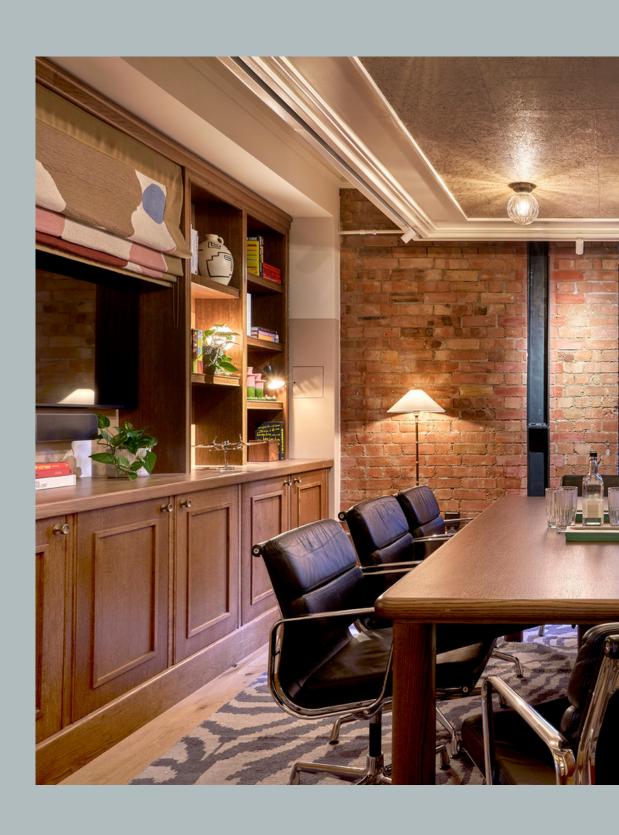

### MARSHALL

Standing side-by side and linked via a retractable sound-proofed partition wall, these two rooms can be combined to offer seating for 16 guests in a single table layout.

Together or reserved alone, each room is the perfect space to host private conferencing, working lunches or intimate dinners. 202&203

#### HOPKINS

The largest of the four individual spaces on the second floor, this room features a large custom-made timber boardroom table for up to 12 people seated either boardroom style or for an intimate private dinner setting.