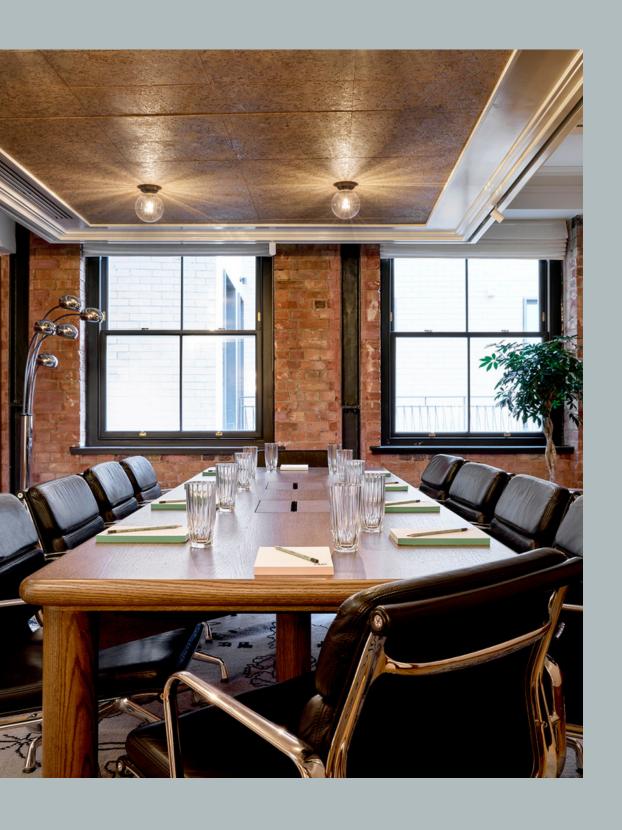

### MARSHALL

Standing side-by side and linked via a retractable sound-proofed partition wall, these two rooms can be combined to offer seating for 16 guests in a single table layout.

Together or reserved alone, each room is the perfect space to host private conferencing, working lunches or intimate dinners. 202&203

#### HOPKINS

The largest of the four individual spaces on the second floor, this room features a large custom-made timber boardroom table for up to 12 people seated either boardroom style or for an intimate private dinner setting.