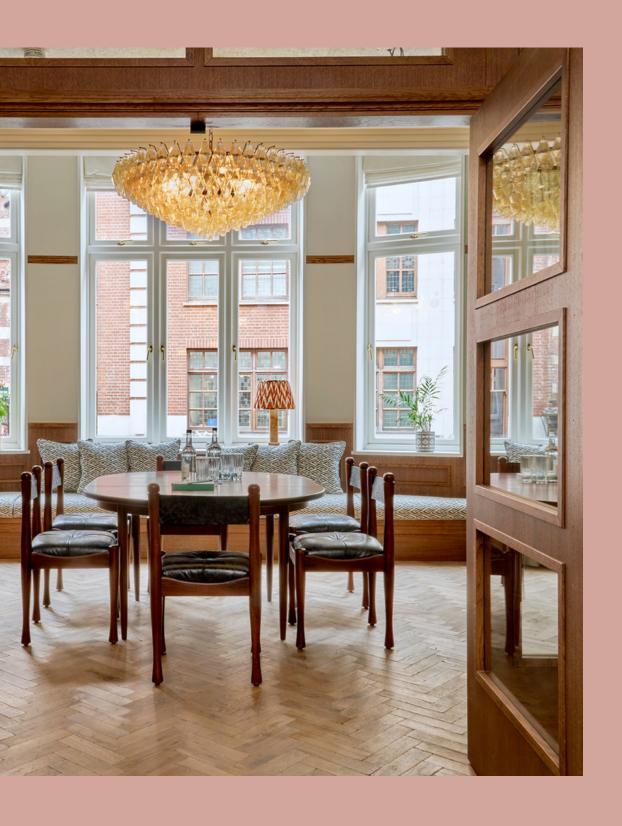

# THE DRAWING ROOM

Next to the Library, The Drawing Room, looks out over Warwick Street, through its large bay window - accommodating up to 12 people seated or up to 20 standing, for drinks and canapés.

Retractable curtains and timber bifolding doors separate this space from the Library, allowing members the option of full privacy - making it ideal for private dining, photo shoots and cosy get-togethers.