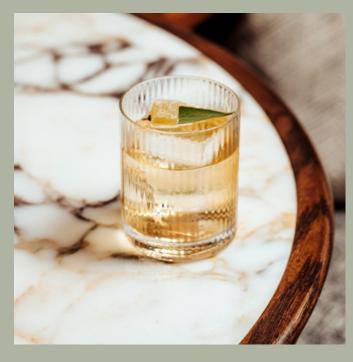

Street, this room is ideal for small meetings, previews, podcast recordings and intimate dinners alike.

#### LEXINGTON &



### MARSHALL





Standing side-by side and linked via a retractable sound-proofed partition wall, these two rooms can be combined to offer seating for 16 guests in a single table layout.

Together or reserved alone, each room is the perfect space to host private conferencing, working lunches or intimate dinners. 202&203

## LEXINGTON & MARSHALL



## LEXINGTON & MARSHALL



#### HOPKINS





The largest of the four individual spaces on the second floor, this room features a large custom-made timber boardroom table for up to 12 people seated either boardroom style or for an intimate private dinner setting.

#### THE MENU



#### THE MENU









#### THE DRINKS







#### CELEBRATIONS



#### THE LIBRARY





With luxurious sofas to sink into and a thoughtful design, the Library is a welcome retreat from the lively streets of Soho. With a fully equipped bar, the space can host up to 80 people.

Other features in the Library include discreetly integrated power sockets, a large A/V screen with sliding artwork to conceal and a set of wall mounted speakers which can be played to through a dual XLR input or Bluetooth.



#### SOCIAL SET UP



# THE DRAWING ROOM





Next to the Library, The Drawing Room, looks out over Warwick Street, through its large bay window - accommodating up to 12 people seated or up to 20 standing, for drinks and canapés.

Retractable curtains and timber bifolding doors separate this space from the Library, allowing members the