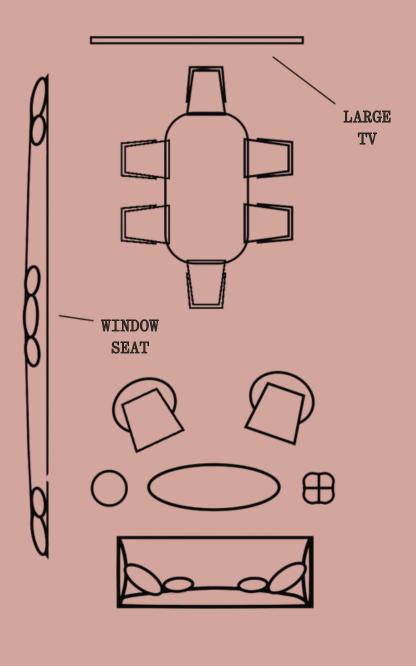

# THE DRAWING ROOM

Next to the Library, The Drawing Room, looks out over Warwick Street, through its large bay window - accommodating up to 12 people seated or up to 20 standing, for drinks and canapés.

Retractable curtains and timber bifolding doors separate this space from the Library, allowing members the option of full privacy - making it ideal for private dining, photo shoots and cosy get-togethers.