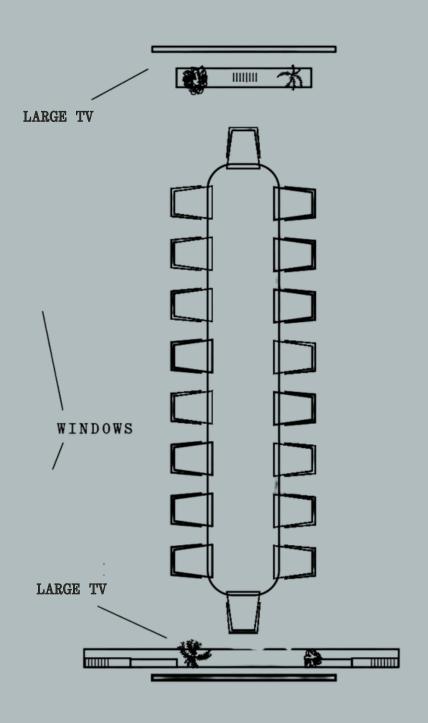

#### LEXINGTON &

### MARSHALL

Standing side-by side and linked via a retractable sound-proofed partition wall, these two rooms can be combined to offer seating for 16 guests in a single table layout.

Together or reserved alone, each room is the perfect space to host private conferencing, working lunches or intimate dinners. 202&203

## LEXINGTON & MARSHALL