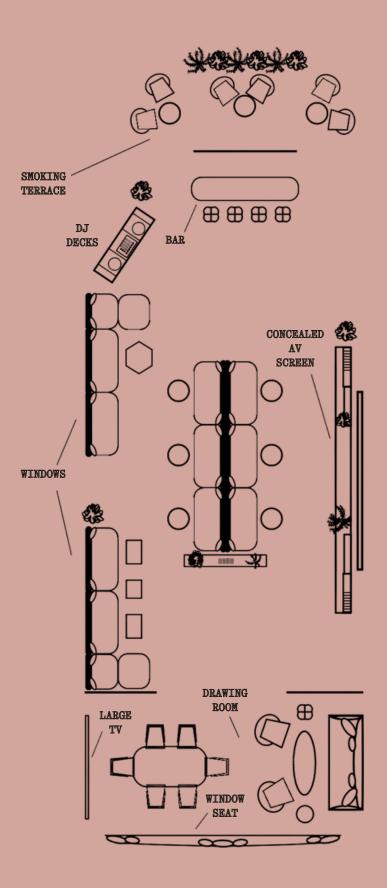

#### THE LIBRARY

With luxurious sofas to sink into and a thoughtful design, the Library is a welcome retreat from the lively streets of Soho. With a fully equipped bar, the space can host up to 80 people.

Other features in the Library include discreetly integrated power sockets, a large A/V screen with sliding artwork to conceal and a set of wall mounted speakers which can be played to through a dual XLR input or Bluetooth.

#### SOCIAL SET UP