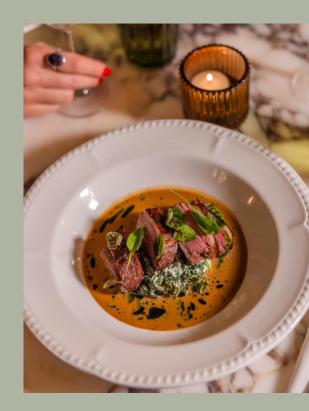

. Overlooking Warwick Street, this room is ideal for small meetings, previews, podcast recordings and intimate dinners alike.

#### LEXINGTON &



### MARSHALL





Standing side-by side and linked via a retractable sound-proofed partition wall, these two rooms can be combined to offer seating for 16 guests in a single table layout.

Together or reserved alone, each room is the perfect space to host private conferencing, working lunches or intimate dinners. 202&203

## LEXINGTON & MARSHALL



## LEXINGTON & MARSHALL



#### HOPKINS





The largest of the four individual spaces on the second floor, this room features a large custom-made timber boardroom table for up to 12 people seated either boardroom style or for an intimate private dinner setting.

#### THE MENU



#### THE MENU









#### THE DRINKS







#### CELEBRATIONS



#### THE LIBRARY





With luxurious sofas to sink into and a thoughtful design, the Library is a welcome retreat from the lively streets of Soho. With a fully equipped bar, the space can host up to 80 people.

Other features in the Library include discreetly integrated power sockets, a large A/V screen with sliding artwork to conceal and a set of wall mounted speakers which can be played to through a dual XLR input or Bluetooth.



#### SOCIAL SET UP



# THE DRAWING ROOM





Next to the Library, The Drawing Room, looks out over Warwick Street, through its large bay window - accommodating up to 12 people seated or up to 20 standing, for drinks and canapés.

Retractable curtains and timber bifolding doors separate this space from the Library,