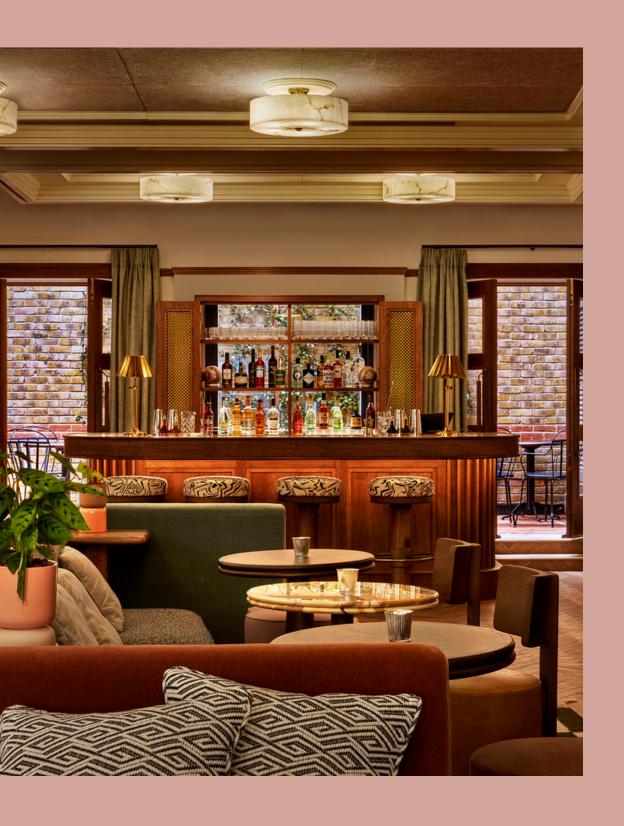

#### THE LIBRARY

With luxurious sofas to sink into and a thoughtful design, the Library is a welcome retreat from the lively streets of Soho. With a fully equipped bar, the space can host up to 80 people.

Other features in the Library include discreetly integrated power sockets, a large A/V screen with sliding artwork to conceal and a set of wall mounted speakers which can be played to through a dual XLR input or Bluetooth.