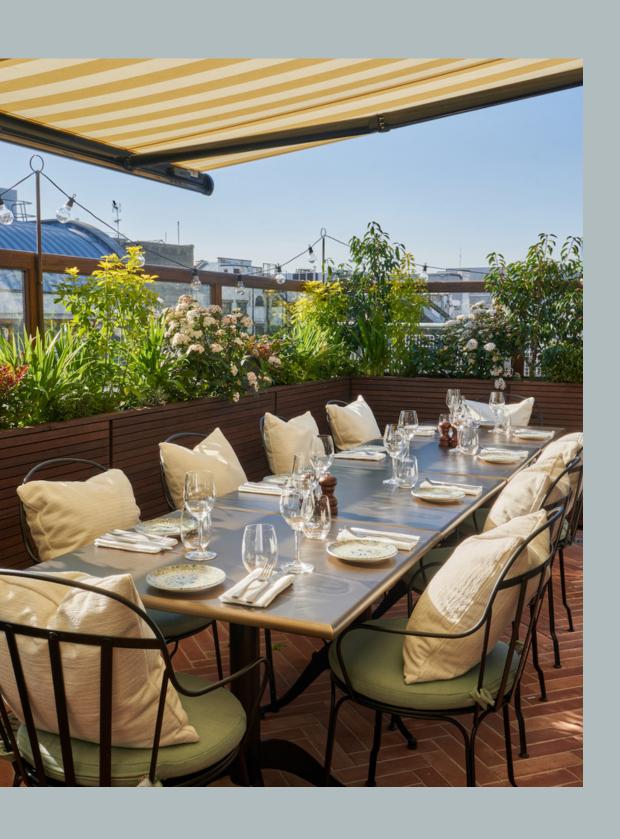

#### YASMIN

Yasmin is our rooftop restaurant, bar and terrace with panoramic views. On the menu, you will find cocktails, wines and a variety of Middle Eastern dishes inspired by executive chef Tom Cenci's time in Istanbul.

The West Terrace, overlooking Warwick Street, is a semi-private space, with a retractable canopy and outside heaters. This space is perfect for a relaxed lunch or dinner for up to 20 guests or a drinks reception for up to 40 guests. The full restaurant can be hired for large celebrations.