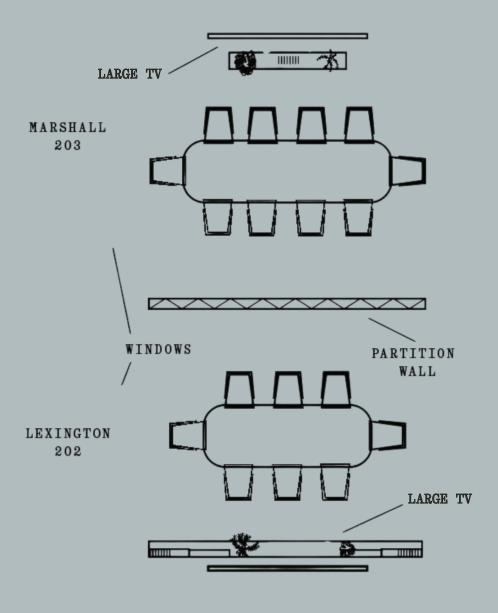

### MARSHALL

Standing side-by side and linked via a retractable sound-proofed partition wall, these two rooms can be combined to offer seating for 16 guests in a single table layout.

Together or reserved alone, each room is the perfect space to host private conferencing, working lunches or intimate dinners. 202&203

## LEXINGTON & MARSHALL