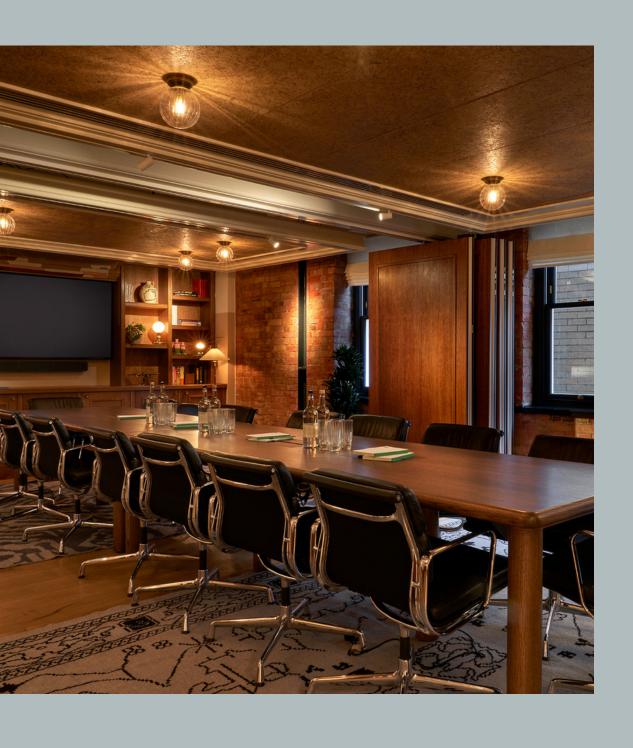

#### LEXINGTON &

### MARSHALL

Standing side-by side and linked via a retractable sound-proofed partition wall, these two rooms can be combined to offer seating for 16 guests in a single table layout.

Together or reserved alone, each room is the perfect space to host private conferencing, working lunches or intimate dinners. 202&203

## LEXINGTON & MARSHALL