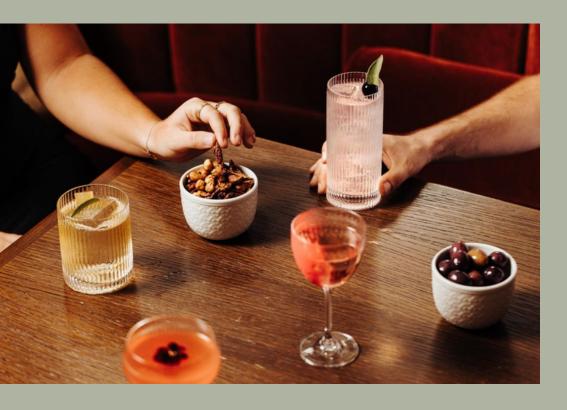

treet, this room is ideal for small meetings, previews, podcast recordings and intimate dinners alike.

#### LEXINGTON &



### MARSHALL





Standing side-by side and linked via a retractable sound-proofed partition wall, these two rooms can be combined to offer seating for 16 guests in a single table layout.

Together or reserved alone, each room is the perfect space to host private conferencing, working lunches or intimate dinners. 202&203

## LEXINGTON & MARSHALL



## LEXINGTON & MARSHALL



#### HOPKINS





The largest of the four individual spaces on the second floor, this room features a large custom-made timber boardroom table for up to 12 people seated either boardroom style or for an intimate private dinner setting.

#### THE MENU



#### THE MENU









#### THE DRINKS







#### CELEBRATIONS



#### THE LIBRARY





With luxurious sofas to sink into and a thoughtful design, the Library is a welcome retreat from the lively streets of Soho. With a fully equipped bar, the space can host up to 80 people.

Other features in the Library include discreetly integrated power sockets, a large A/V screen with sliding artwork to conceal and a set of wall mounted speakers which can be played to through a dual XLR input or Bluetooth.



#### SOCIAL SET UP



# THE DRAWING ROOM





Next to the Library, The Drawing Room, looks out over Warwick Street, through its large bay window - accommodating up to 12 people seated or up to 20 standing, for drinks and canapés.

Retractable curtains and timber bifolding doors separate this space from the Library, allowing members the op