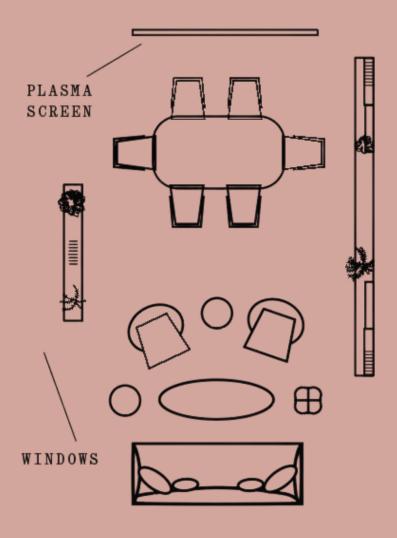

#### GLASSHOUSE

This versatile meeting room with a mid-century finish features informal lounge seating and a boardroom table seating six. Overlooking Warwick Street, this room is ideal for small meetings, previews, podcast recordings and intimate dinners alike.