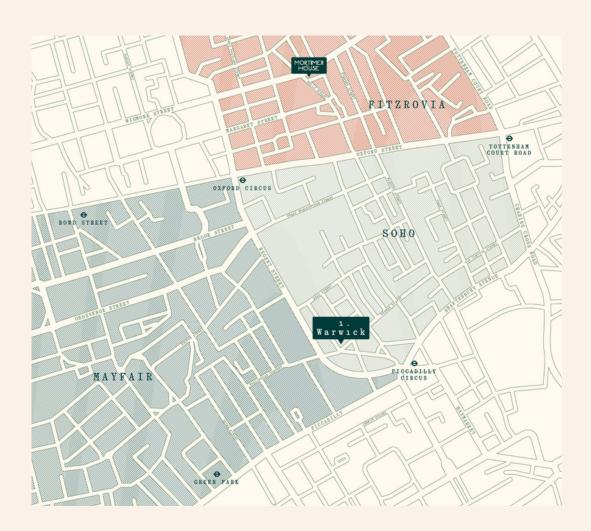

#### 1. Warwick

Located in a Neo-Baroque mansion on a dynamic corner of London's storied Soho, 1
Warwick is set over six floors, and home to beautifully designed workspaces, 5 meeting rooms, 2 lounges, dynamic event spaces, a studio and gym – as well as a rooftop restaurant and bar with sweeping views of the neighbourhood, which has played muse to centuries of creatives.

## FIND US