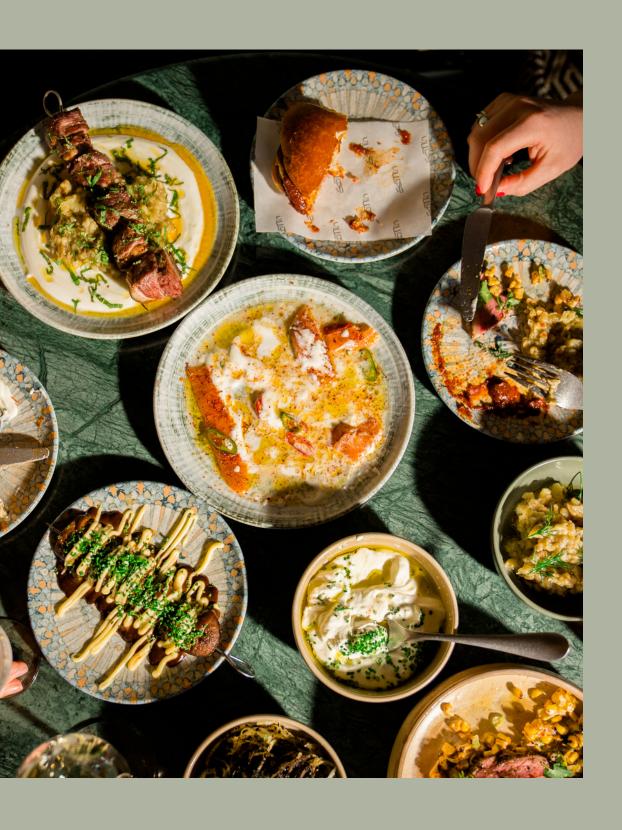

droom table seating six. Overlooking Warwick Street, this room is ideal for small meetings, previews, podcast recordings and intimate dinners alike.

#### LEXINGTON &



### MARSHALL





Standing side-by side and linked via a retractable sound-proofed partition wall, these two rooms can be combined to offer seating for 16 guests in a single table layout.

Together or reserved alone, each room is the perfect space to host private conferencing, working lunches or intimate dinners. 202&203

## LEXINGTON & MARSHALL



## LEXINGTON & MARSHALL



#### HOPKINS





The largest of the four individual spaces on the second floor, this room features a large custom-made timber boardroom table for up to 12 people seated either boardroom style or for an intimate private dinner setting.

#### THE MENU



#### THE MENU









#### THE DRINKS







#### CELEBRATIONS



#### THE LIBRARY





With luxurious sofas to sink into and a thoughtful design, the Library is a welcome retreat from the lively streets of Soho. With a fully equipped bar, the space can host up to 80 people.

Other features in the Library include discreetly integrated power sockets, a large A/V screen with sliding artwork to conceal and a set of wall mounted speakers which can be played to through a dual XLR input or Bluetooth.



#### SOCIAL SET UP



# THE DRAWING ROOM





Next to the Library, The Drawing Room, looks out over Warwick Street, through its large bay window - accommodating up to 12 people seated or up to 20 standing, for drinks and canapés.

Retractable curtains and timber bifolding doors separate this s