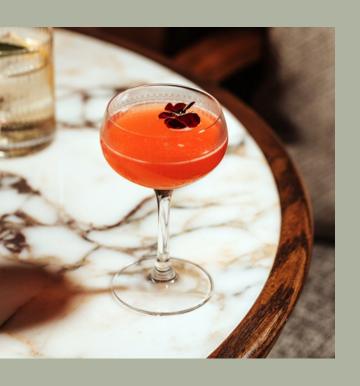

ck Street, this room is ideal for small meetings, previews, podcast recordings and intimate dinners alike.

#### LEXINGTON &



### MARSHALL





Standing side-by side and linked via a retractable sound-proofed partition wall, these two rooms can be combined to offer seating for 16 guests in a single table layout.

Together or reserved alone, each room is the perfect space to host private conferencing, working lunches or intimate dinners. 202&203

## LEXINGTON & MARSHALL



## LEXINGTON & MARSHALL



#### HOPKINS





The largest of the four individual spaces on the second floor, this room features a large custom-made timber boardroom table for up to 12 people seated either boardroom style or for an intimate private dinner setting.

#### THE MENU



#### THE MENU









#### THE DRINKS







#### CELEBRATIONS



#### THE LIBRARY





With luxurious sofas to sink into and a thoughtful design, the Library is a welcome retreat from the lively streets of Soho. With a fully equipped bar, the space can host up to 80 people.

Other features in the Library include discreetly integrated power sockets, a large A/V screen with sliding artwork to conceal and a set of wall mounted speakers which can be played to through a dual XLR input or Bluetooth.



#### SOCIAL SET UP



# THE DRAWING ROOM





Next to the Library, The Drawing Room, looks out over Warwick Street, through its large bay window - accommodating up to 12 people seated or up to 20 standing, for drinks and canapés.

Retractable curtains and timber bifolding doors separate this space from the Library, allowing members th