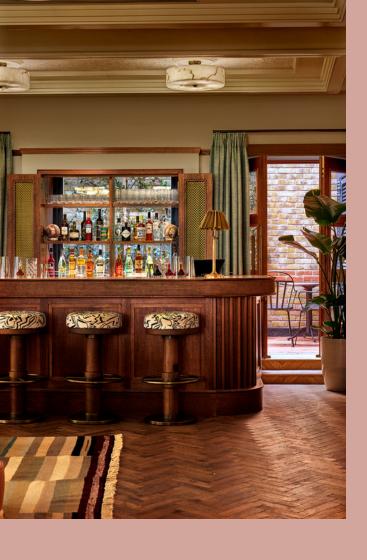

#### THE LIBRARY

With luxurious sofas to sink into and a thoughtful design, the Library is a welcome retreat from the lively streets of Soho. With a fully equipped bar, the space can host up to 80 people.

Other features in the Library include discreetly integrated power sockets, a large A/V screen with sliding artwork to conceal and a set of wall mounted speakers which can be played to through a dual XLR input or Bluetooth.