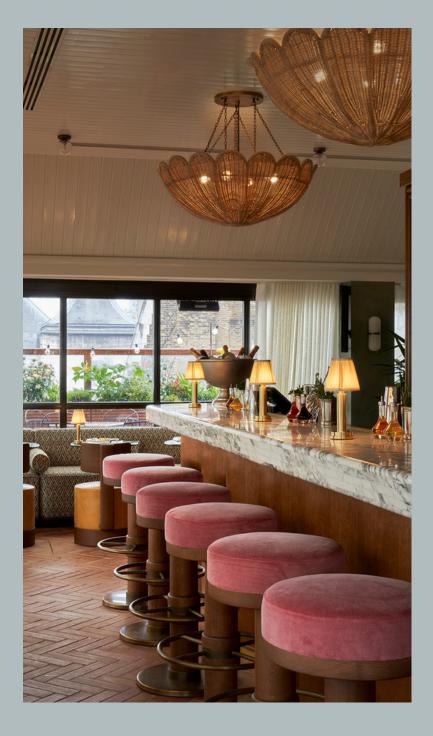

#### YASMIN

Yasmin is our rooftop restaurant, bar and terrace with panoramic views. On the menu, you will find cocktails, wines and a variety of Middle Eastern dishes inspired by executive chef Tom Cenci's time in Istanbul.

The West Terrace, overlooking Warwick Street, is a semi-private space, with a retractable canopy and outside heaters. This space is perfect for a relaxed lunch or dinner for up to 20 guests or a drinks reception for up to 40 guests. The full restaurant can be hired for large celebrations.