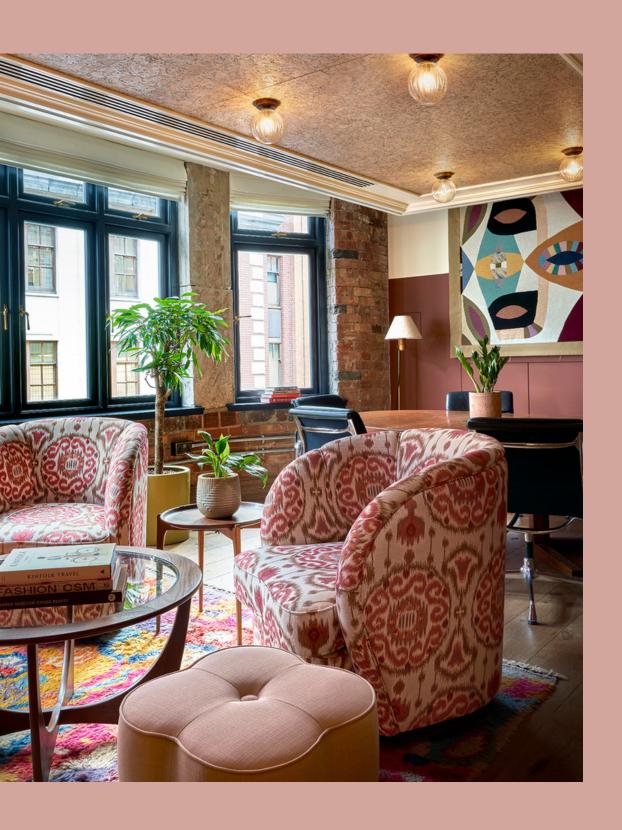

#### THE LIBRARY

With luxurious sofas to sink into and a thoughtful design, the Library is a welcome retreat from the lively streets of Soho. With a fully equipped bar, the space can host up to 80 people.

Other features in the Library include discreetly integrated power sockets, a large A/V screen with sliding artwork to conceal and a set of wall mounted speakers which can be played to through a dual XLR input or Bluetooth.