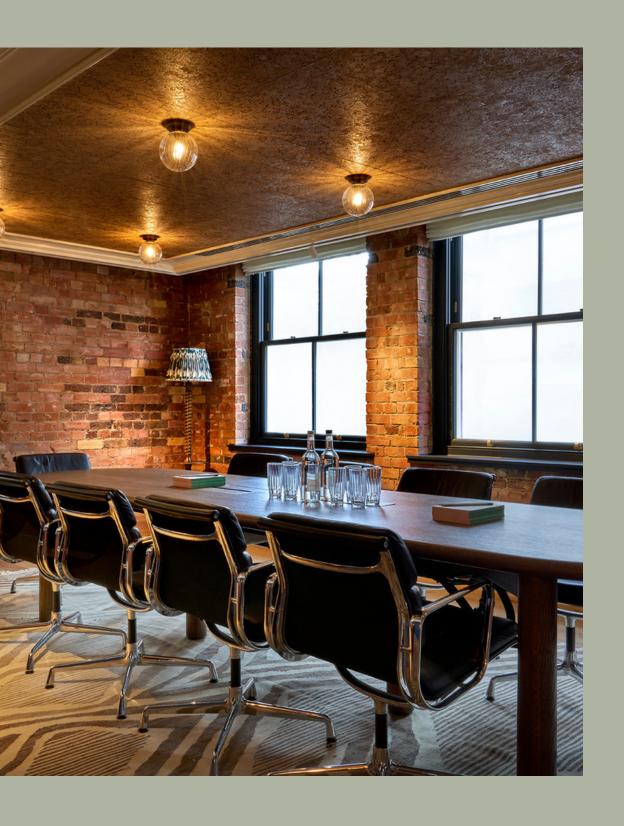

#### HOPKINS

The largest of the four individual spaces on the second floor, this room features a large custom-made timber boardroom table for up to 12 people seated either boardroom style or for an intimate private dinner setting.