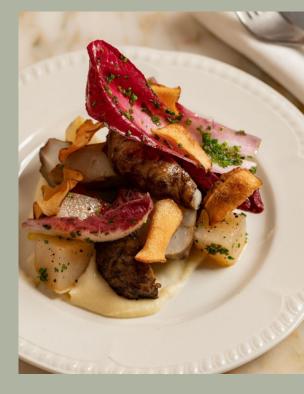

six. Overlooking Warwick Street, this room is ideal for small meetings, previews, podcast recordings and intimate dinners alike.

#### LEXINGTON &



### MARSHALL





Standing side-by side and linked via a retractable sound-proofed partition wall, these two rooms can be combined to offer seating for 16 guests in a single table layout.

Together or reserved alone, each room is the perfect space to host private conferencing, working lunches or intimate dinners. 202&203

## LEXINGTON & MARSHALL



## LEXINGTON & MARSHALL



#### HOPKINS





The largest of the four individual spaces on the second floor, this room features a large custom-made timber boardroom table for up to 12 people seated either boardroom style or for an intimate private dinner setting.

#### THE MENU



#### THE MENU









#### THE DRINKS







#### CELEBRATIONS



#### THE LIBRARY





With luxurious sofas to sink into and a thoughtful design, the Library is a welcome retreat from the lively streets of Soho. With a fully equipped bar, the space can host up to 80 people.

Other features in the Library include discreetly integrated power sockets, a large A/V screen with sliding artwork to conceal and a set of wall mounted speakers which can be played to through a dual XLR input or Bluetooth.



#### SOCIAL SET UP



# THE DRAWING ROOM





Next to the Library, The Drawing Room, looks out over Warwick Street, through its large bay window - accommodating up to 12 people seated or up to 20 standing, for drinks and canapés.

Retractable curtains and timber bifolding doors separate this space from the Libra