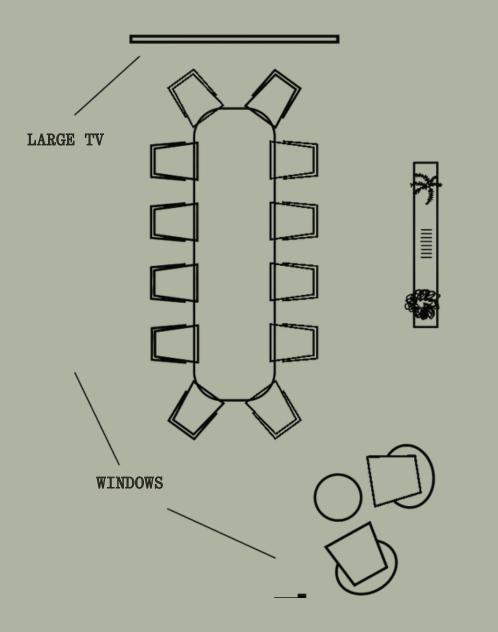

#### HOPKINS

The largest of the four individual spaces on the second floor, this room features a large custom-made timber boardroom table for up to 12 people seated either boardroom style or for an intimate private dinner setting.