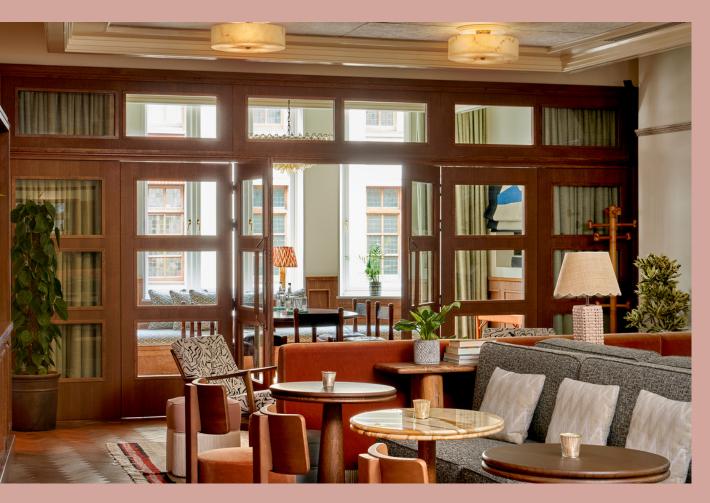

# THE DRAWING ROOM

Next to the Library, The Drawing Room, looks out over Warwick Street, through its large bay window - accommodating up to 12 people seated or up to 20 standing, for drinks and canapés.

Retractable curtains and timber bifolding doors separate this space from the Library, allowing members the option of full privacy - making it ideal for private dining, photo shoots and cosy get-togethers.